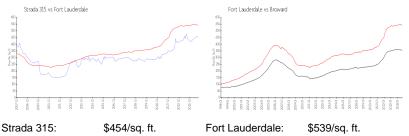

|

The above valuated price is a baseline figure that does not take into account any specific renovation, upgrade, split, merge, or deterioration of the unit.

#### **Building Information**

| Number of units:                         | 117 |
|------------------------------------------|-----|
| Number of active listings for rent:      | 13  |
| Number of active listings for sale:      | 5   |
| Building inventory for sale:             | 4%  |
| Number of sales over the last 12 months: | 9   |
| Number of sales over the last 6 months:  | 5   |
| Number of sales over the last 3 months:  | 0   |
|                                          |     |

## **Building Association Information**

Strada Management Office (954) 759-9137

### **Market Information**





#### **Inventory for Sale**

| Strada 315      | 4% |
|-----------------|----|
| Fort Lauderdale | 5% |
| Broward         | 4% |

#### Avg. Time to Close Over Last 12 Months

| Strada 315      | 66 days |
|-----------------|---------|
| Fort Lauderdale | 86 days |
| Broward         | 74 days |