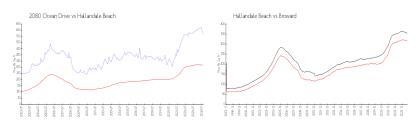

# **Market Information**

2080 Ocean Drive: \$567/sq. ft. Hallandale Beach: \$315/sq. ft. Broward: \$339/sq. ft.