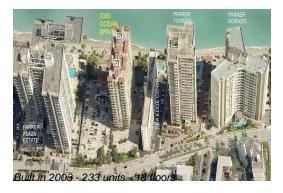

# Unit 1607 - 2080 Ocean Drive

1607 - 2080 S Ocean Dr, Hallandale Beach, FL, Broward 33009

# **Building Information**

Number of units: 233
Number of active listings for rent: 21
Number of active listings for sale: 8
Building inventory for sale: 3%
Number of sales over the last 12 months: 5
Number of sales over the last 6 months: 3
Number of sales over the last 3 months: 1