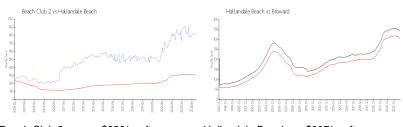

## **Market Information**

Beach Club 2: \$829/sq. ft. Hallandale Beach: \$307/sq. ft. Hallandale Beach: \$307/sq. ft. Broward: \$334/sq. ft.