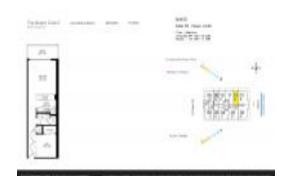

## Unit 1412 - Beach Club 2

1412 - 1830 S Ocean Dr, Hallandale Beach, FL, Broward 33009

#### **Unit Information**

 MLS Number:
 A11641308

 Status:
 Pending

 Size:
 844 Sq ft.

 Bedrooms:
 1

Full Bathrooms:

Half Bathrooms:
Parking Spaces: Assigned Parking, Covered Parking, Valet

Parking

View: Ocean View, Pool Area View

 Rental Price:
 \$3,200

 List PPSF:
 \$4

 Valuated Price:
 \$554,000

 Valuated PPSF:
 \$656

The above valuated price is a baseline figure that does not take into account any specific renovation, upgrade, split, merge, or deterioration of the unit.