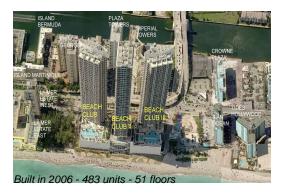

### **Building Information**

Number of units: 483
Number of active listings for rent: 125
Number of active listings for sale: 33
Building inventory for sale: 6%
Number of sales over the last 12 months: 14
Number of sales over the last 6 months: 4
Number of sales over the last 3 months: 3