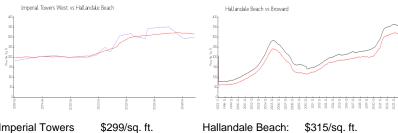

#### **Market Information**

Imperial Towers \$299/sq. ft.

West:

Hallandale Beach: \$315/sq. ft. Broward: \$339/sq. ft.