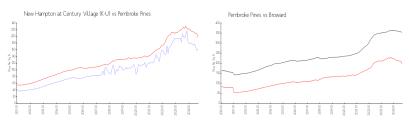

### **Market Information**

New Hampton at Century Village (K-

\$162/sq. ft.

Pembroke Pines: \$197/sq. ft.

U):

Pembroke Pines: \$197/sq. ft. Broward: \$339/sq. ft.