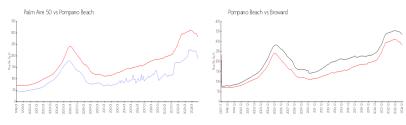

# Unit 801 - Palm Aire 50

801 - 3090 N Course Dr, Pompano Beach, FL, Broward 33069

#### **Unit Information**

 MLS Number:
 A11641534

 Status:
 Active

 Size:
 1,390 Sq ft.

Bedrooms: 3 Full Bathrooms: 2

Half Bathrooms:

Parking Spaces: Assigned Parking, Guest Parking

View: