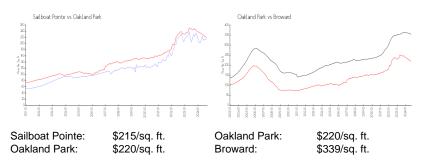

# **Unit Information**

| MLS Number:<br>Status:<br>Size:<br>Bedrooms:<br>Full Bathrooms:<br>Half Bathrooms: | A11641576<br>Active<br>1,256 Sq ft.<br>2<br>2 |
|------------------------------------------------------------------------------------|-----------------------------------------------|
| Parking Spaces:                                                                    |                                               |
| View:                                                                              |                                               |
| Rental Price:                                                                      | \$2,200                                       |
| List PPSF:                                                                         | \$2                                           |
| Valuated Price:                                                                    | \$270,000                                     |
| Valuated PPSF:                                                                     | \$215                                         |
|                                                                                    |                                               |

The above valuated price is a baseline figure that does not take into account any specific renovation, upgrade, split, merge, or deterioration of the unit.