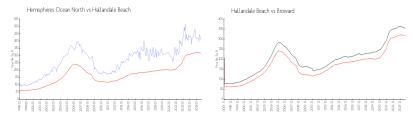

#### **Market Information**

Hemispheres Ocean \$405/sq. ft. Hallandale Beach: \$315/sq. ft.

Hallandale Beach:

Broward: \$315/sq. ft. \$339/sq. ft.