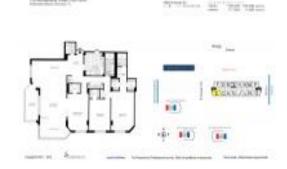

#### **Unit Information**

MLS Number: A11641609 Status: Active Size: 1,780 Sq ft.

Bedrooms: 3 Full Bathrooms: 2 Half Bathrooms:

1 Space, Additional Spaces Available Parking Spaces:

View: List Price: \$890,000 List PPSF: \$500 Valuated Price: \$630,000 Valuated PPSF: \$354