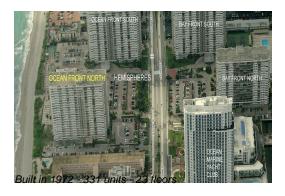

# Unit 11 E - Hemispheres Ocean North

11 E - 1950 S Ocean Dr, Hallandale Beach, FL, Broward 33009

## **Building Information**

Number of units: 331 Number of active listings for rent: 3 Number of active listings for sale: 16 Building inventory for sale: 4% Number of sales over the last 12 months: Number of sales over the last 6 months: Number of sales over the last 3 months: