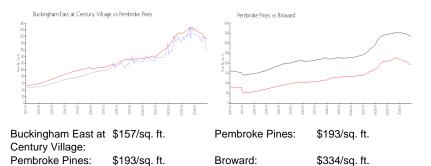

#### **Market Information**

Buckingham East at Century Village 7%

| Pembroke Pines | 4% |
|----------------|----|
| Broward        | 5% |