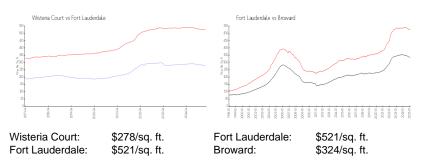

# Unit 24 - Wisteria Court

24 - 1470 N Dixie Hwy, Fort Lauderdale, FL, Broward 33304