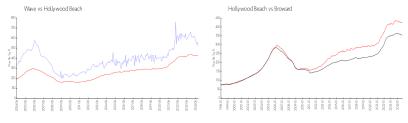

#### **Market Information**

| Wave:            | \$522/sq. ft. | Hollywood Beach: | \$422/sq. ft. |
|------------------|---------------|------------------|---------------|
| Hollywood Beach: | \$422/sq. ft. | Broward:         | \$339/sq. ft. |