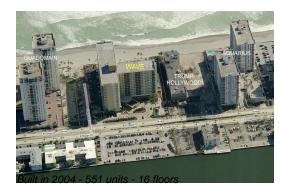

## **Building Information**

| Number of units:                         | 551 |
|------------------------------------------|-----|
| Number of active listings for rent:      | 49  |
| Number of active listings for sale:      | 18  |
| Building inventory for sale:             | 3%  |
| Number of sales over the last 12 months: | 15  |
| Number of sales over the last 6 months:  | 9   |
| Number of sales over the last 3 months:  | 5   |

# **Building Association Information**

The Wave Condominium (954) 929-8090