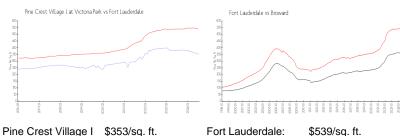

#### **Market Information**

\$353/sq. ft.

Fort Lauderdale: \$539/sq. ft.

at Victoria Park: Fort Lauderdale: \$539/sq. ft.

Broward: \$339/sq. ft.