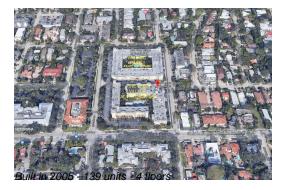

## **Building Information**

Number of units: 139 Number of active listings for rent: 0 Number of active listings for sale: 5 Building inventory for sale: 3% Number of sales over the last 12 months: Number of sales over the last 6 months: Number of sales over the last 3 months:

# **Building Association Information**

Pine Crest Village At Victoria Park Address: 151 NE 16th Ave,

Fort Lauderdale, FL 33301, Phone: +1 954-527-6651 150 NE 15th Ave Fort Lauderdale, FL 33301 Phone: +1 954-604-9806