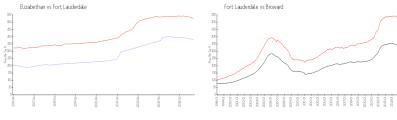

#### **Market Information**

Elizabethan: \$383/sq. ft. Fort Lauderdale: \$527/sq. ft. Broward: \$334/sq. ft.