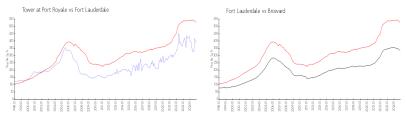

### **Market Information**

Fort Lauderdale:

\$527/sq. ft.

Tower at Port \$389/sq. ft. Royale:

| Royale:          |               |          |               |
|------------------|---------------|----------|---------------|
| Fort Lauderdale: | \$527/sq. ft. | Broward: | \$334/sq. ft. |
|                  |               |          |               |