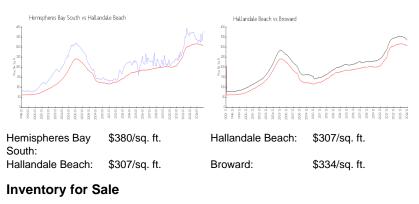

#### **Market Information**

| Hemispheres Bay South | 8% |
|-----------------------|----|
| Hallandale Beach      | 6% |
| Broward               | 5% |

#### Avg. Time to Close Over Last 12 Months

| Hemispheres Bay South | 104 days |
|-----------------------|----------|
| Hallandale Beach      | 83 days  |
| Broward               | 78 days  |

The second second second