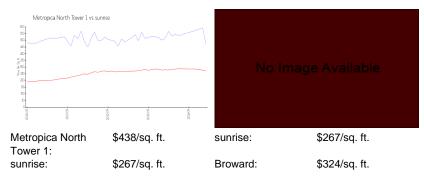

#### **Market Information**

#### **Inventory for Sale**

| Metropica North Tower 1 | 18% |
|-------------------------|-----|
| sunrise                 | 4%  |
| Broward                 | 5%  |

# Avg. Time to Close Over Last 12 Months

| Metropica North Tower 1 | 108 days |
|-------------------------|----------|
| sunrise                 | 76 days  |
| Broward                 | 83 days  |