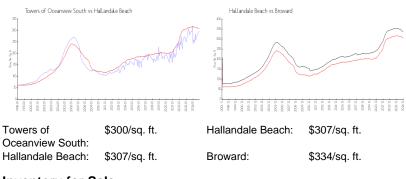

sale:             | 3%  |
| Number of sales over the last 12 months: | 15  |
| Number of sales over the last 6 months:  | 6   |
| Number of sales over the last 3 months:  | 1   |

#### **Building Association Information**

Towers of Oceanview South Condo Association 600 Parkview Dr, Hallandale Beach, FL 33009 954-454-8344

#### **Recent Sales**

| Unit # | Size        | Closing Date | Sale Price | PPSF  |
|--------|-------------|--------------|------------|-------|
| 203    | 1,075 sq ft | Jan 2025     | \$240,000  | \$223 |
| 202    | 1,075 sq ft | Sep 2024     | \$275,000  | \$256 |
| 908    | 1,130 sq ft | Aug 2024     | \$325,000  | \$288 |
| 512    | 875 sq ft   | Aug 2024     | \$275,000  | \$314 |
| 708    | 1,130 sq ft | Aug 2024     | \$287,000  | \$254 |

### Market Information



#### **Inventory for Sale**

| Towers of Oceanview South | 4% |
|---------------------------|----|
| Hallandale Beach          | 6% |
| Broward                   | 5% |

## Avg. Time to Close Over Last 12 Months

| Towers of Oceanview South | 56 days |
|---------------------------|---------|
| Hallandale Beach          | 84 days |





Broward

78 days