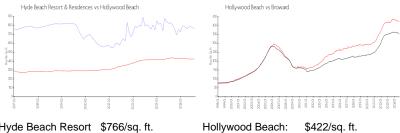

#### **Market Information**

\$422/sq. ft.

Hyde Beach Resort \$766/sq. ft.

& Residences:

Hollywood Beach: \$422/sq. ft. Broward: \$339/sq. ft.