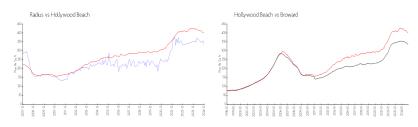

# Unit 315 - Radius

315 - 1830 Radius Dr, Hollywood Beach, FL, Broward 33020

#### **Unit Information**

 MLS Number:
 A11642549

 Status:
 Active

 Size:
 695 Sq ft.

 Bedrooms:
 1

Full Bathrooms: Half Bathrooms: Parking Spaces:

View:

 Rental Price:
 \$2,200

 List PPSF:
 \$3

 Valuated Price:
 \$244,000

 Valuated PPSF:
 \$351

The above valuated price is a baseline figure that does not take into account any specific renovation, upgrade, split, merge, or deterioration of the unit.