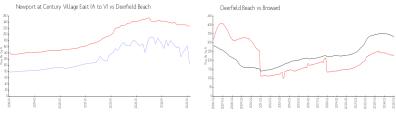

#### **Market Information**

Newport at Century \$124/sq. ft.

Village East (A to V):

Deerfield Beach: \$222/sq. ft.

Deerfield Beach: \$222/sq. ft.

Broward: \$324/sq. ft.