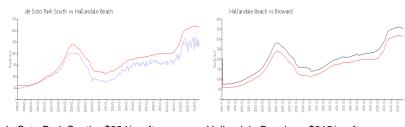

### **Market Information**

de Soto Park South: \$234/sq. ft. Hallandale Beach: \$315/sq. ft. Broward: \$339/sq. ft.