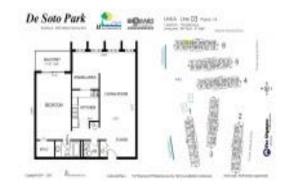

#### **Unit Information**

 MLS Number:
 A11642932

 Status:
 Active

 Size:
 924 Sq ft.

 Bedrooms:
 1

 Full Bathrooms:
 2

Full Bathrooms: Half Bathrooms:

Parking Spaces: 2 Spaces