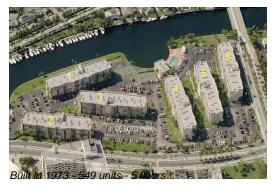

#### **Building Information**

Number of units: 549
Number of active listings for rent: 13
Number of active listings for sale: 26
Building inventory for sale: 4%
Number of sales over the last 12 months: 27
Number of sales over the last 6 months: 14
Number of sales over the last 3 months: 10