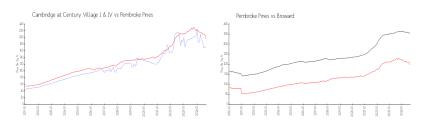

# **Market Information**

Cambridge at Century Village I &

IV:

Pembroke Pines: \$197/sq. ft.

Broward: \$339/sq. ft.

\$197/sq. ft.

Pembroke Pines: