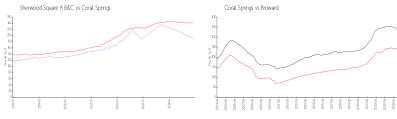

### **Market Information**

Sherwood Square A \$192/sq. ft.

Coral Springs: \$242/sq. ft.

B&C: Coral Springs:

\$242/sq. ft. Broward: \$334/sq. ft.

## Avg. Time to Close Over Last 12 Months

Sherwood Square A B&C 42 days
Coral Springs 49 days
Broward 78 days