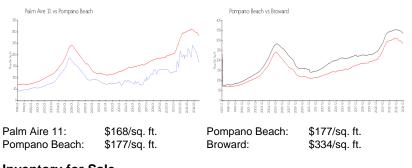

90  |
|------------------------------------------|-----|
| Number of active listings for rent:      | 0   |
| Number of active listings for sale:      | 10  |
| Building inventory for sale:             | 11% |
| Number of sales over the last 12 months: | 1   |
| Number of sales over the last 6 months:  | 0   |
| Number of sales over the last 3 months:  | 0   |
|                                          |     |

# **Building Association Information**

Palm Aire Condo #11 3520 Oaks Way Pompano Beach FL 33069 954-972-7706

http://www.palmaire11.com/palmaire11/

#### **Recent Sales**

| Unit # | Size        | Closing Date | Sale Price | PPSF  |
|--------|-------------|--------------|------------|-------|
| 207    | 1,060 sq ft | Jul 2024     | \$200,000  | \$189 |

## **Market Information**



## **Inventory for Sale**

| Palm Aire 11  | 11% |
|---------------|-----|
| Pompano Beach | 5%  |
| Broward       | 5%  |

## Avg. Time to Close Over Last 12 Months

| Palm Aire 11  | 118 days |
|---------------|----------|
| Pompano Beach | 80 days  |
| Broward       | 78 days  |