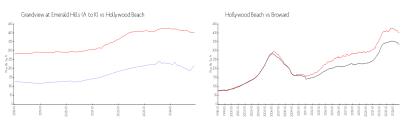

# Unit 2812 N 46th Ave # G469 - Grandview at Emerald Hills (A to K)

2812 N 46th Ave # G469 - 2800 N 46 Ave, Hollywood Beach, FL, Broward 33021

#### **Unit Information**

 MLS Number:
 A11643452

 Status:
 Active

 Size:
 1,314 Sq ft.

 Bedrooms:
 2

Full Bathrooms: 2

Half Bathrooms:

Parking Spaces: 1 Space, Deeded Parking, Guest Parking