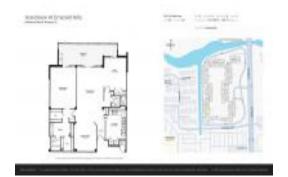

#### **Building Information**

Number of units: 442
Number of active listings for rent: 0
Number of active listings for sale: 14
Building inventory for sale: 3%
Number of sales over the last 12 months: 21
Number of sales over the last 6 months: 11
Number of sales over the last 3 months: 8

Grandview At Emerald Hills Inc Address: 2800 N 46th Ave, Hollywood, FL 33021 Phone: +1 954-983-7910

https://www.grandvieweh.com/