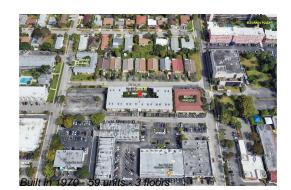

# Unit 118 - L'Soleil at Hallandale Beach

118 - 1100 NE 1 Ct, Hallandale Beach, FL, Broward 33009

# **Building Information**

| Number of units:<br>Number of active listings for rent:<br>Number of active listings for sale:<br>Building inventory for sale:<br>Number of sales over the last 12 months:<br>Number of sales over the last 6 months: | 59<br>0<br>5<br>8%<br>6<br>2 |
|-----------------------------------------------------------------------------------------------------------------------------------------------------------------------------------------------------------------------|------------------------------|
| Number of sales over the last 3 months:                                                                                                                                                                               | 1                            |
|                                                                                                                                                                                                                       |                              |