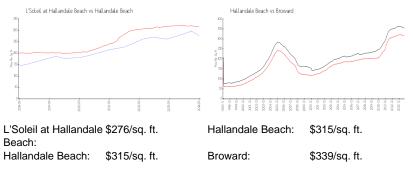

#### **Inventory for Sale**

| L'Soleil at Hallandale Beach | 8% |
|------------------------------|----|
| Hallandale Beach             | 5% |
| Broward                      | 4% |

# Avg. Time to Close Over Last 12 Months

| L'Soleil at Hallandale Beach | 153 days |
|------------------------------|----------|
| Hallandale Beach             | 80 days  |
| Broward                      | 74 days  |