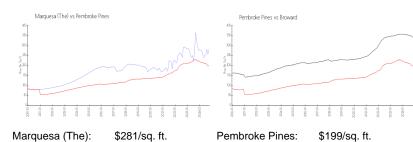

 Valuated Price:
 \$341,000

 Valuated PPSF:
 \$281

The above valuated price is a baseline figure that does not take into account any specific renovation, upgrade, split, merge, or deterioration of the unit.

### **Market Information**

Broward:

\$334/sq. ft.

# Avg. Time to Close Over Last 12 Months

\$199/sq. ft.

Marquesa (The) 45 days
Pembroke Pines 68 days
Broward 76 days