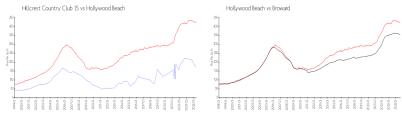

#### **Market Information**

| Hillcrest Country            |               | \$422/sq. ft. |               |
|------------------------------|---------------|---------------|---------------|
| Club 15:<br>Hollywood Beach: | \$422/sq. ft. | Broward:      | \$339/sq. ft. |