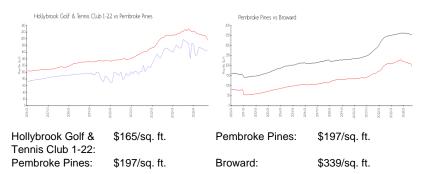

does not take into account any specific renovation, upgrade, split, merge, or deterioration of the unit.

## **Building Information**

| Number of units:                         | 660 |
|------------------------------------------|-----|
| Number of active listings for rent:      | 0   |
| Number of active listings for sale:      | 19  |
| Building inventory for sale:             | 2%  |
| Number of sales over the last 12 months: | 29  |
| Number of sales over the last 6 months:  | 9   |
| Number of sales over the last 3 months:  | 3   |
|                                          |     |

## **Building Association Information**

Hollybrook Golf and Tennis Club Address: 900 Hollybrook Dr, Pembroke Pines, FL 33025 Phone: +1 954-431-0600

http://www.hollybrook.com/

## **Market Information**



### **Inventory for Sale**

| Hollybrook Golf & Tennis Club 1-22 | 3% |
|------------------------------------|----|
| Pembroke Pines                     | 4% |
| Broward                            | 4% |

## Avg. Time to Close Over Last 12 Months

| Hollybrook Golf & Tennis Club 1-22 | 64 days |
|------------------------------------|---------|
| Pembroke Pines                     | 65 days |
| Broward                            | 75 days |





States