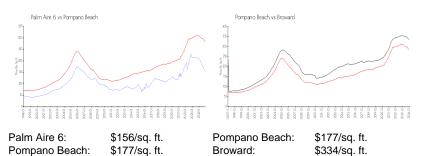

#### **Market Information**

**Inventory for Sale** 

| Palm Aire 6   | 10% |
|---------------|-----|
| Pompano Beach | 5%  |
| Broward       | 5%  |

Avg. Time to Close Over Last 12 Months

Palm Aire 6 Pompano Beach Broward 62 days 80 days 78 days