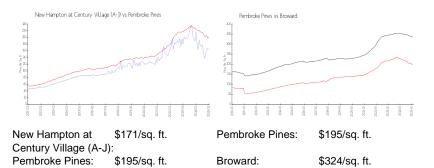

#### **Inventory for Sale**

| New Hampton at Century Village (A-J) | 5% |
|--------------------------------------|----|
| Pembroke Pines                       | 4% |
| Broward                              | 5% |

### Avg. Time to Close Over Last 12 Months

| New Hampton at Century Village (A-J) | 84 days |
|--------------------------------------|---------|
| Pembroke Pines                       | 74 days |
| Broward                              | 83 days |