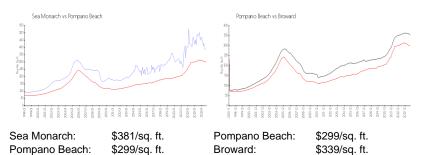

#### **Inventory for Sale**

| Sea Monarch   | 6% |
|---------------|----|
| Pompano Beach | 4% |
| Broward       | 4% |

## Avg. Time to Close Over Last 12 Months

| Sea Monarch   | 88 days |
|---------------|---------|
| Pompano Beach | 79 days |

Built in 1971 - 238 units - 20 floors

And A case shows

Broward

74 days