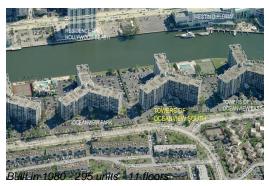

### **Building Information**

Number of units: 295 Number of active listings for rent: 6 Number of active listings for sale: 10 Building inventory for sale: 3% Number of sales over the last 12 months: 15 Number of sales over the last 6 months: Number of sales over the last 3 months:

# **Building Association Information**

Towers of Oceanview South Condo Association 600 Parkview Dr, Hallandale Beach, FL 33009 954-454-8344