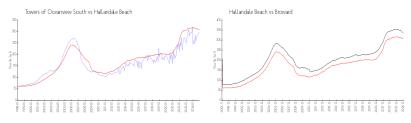

#### **Market Information**

Hallandale Beach: Towers of \$300/sq. ft. \$307/sq. ft. Oceanview South:

Hallandale Beach: \$307/sq. ft. Broward: \$334/sq. ft.