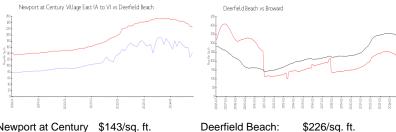

## **Market Information**

Newport at Century \$143/sq. ft.

Village East (A to V):

Deerfield Beach: Broward: \$334/sq. ft.