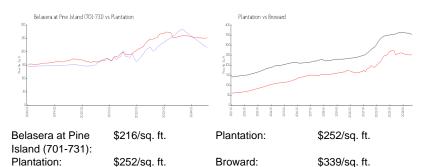

ovation, upgrade, split, merge, or deterioration of the unit.

# **Building Information**

Number of units: 192
Number of active listings for rent: 0
Number of active listings for sale: 5
Building inventory for sale: 2%
Number of sales over the last 12 months: 2
Number of sales over the last 6 months: 2
Number of sales over the last 3 months: 2

## **Building Association Information**

Belasera at Pine Island Condominiums Address: 715 N Pine Island Rd,

Plantation, FL 33324 Phone: +1 954-915-6800

#### **Recent Sales**

| Unit # | Size        | Closing Date | Sale Price | PPSF  |
|--------|-------------|--------------|------------|-------|
| 101    | 1,100 sq ft | Aug 2024     | \$219,000  | \$199 |
| 313    | 1,057 sq ft | Aug 2024     | \$245,000  | \$232 |

#### **Market Information**



#### **Inventory for Sale**

Belasera at Pine Island (701-731) 3% Plantation 1% Broward 4%

## Avg. Time to Close Over Last 12 Months

Belasera at Pine Island (701-731) 59 days Plantation 59 days





Broward 74 days