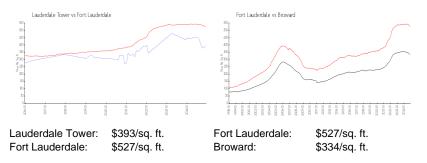

#### **Market Information**

#### **Inventory for Sale**

| Lauderdale Tower | 10% |
|------------------|-----|
| Fort Lauderdale  | 6%  |
| Broward          | 5%  |

## Avg. Time to Close Over Last 12 Months

| Lauderdale Tower | 70 days |
|------------------|---------|
| Fort Lauderdale  | 89 days |
| Broward          | 78 days |