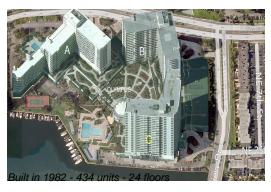

#### **Building Information**

Number of units: 434
Number of active listings for rent: 11
Number of active listings for sale: 38
Building inventory for sale: 8%
Number of sales over the last 12 months: 13
Number of sales over the last 6 months: 2
Number of sales over the last 3 months: 1