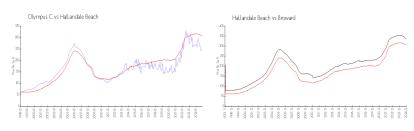

### **Market Information**

Olympus C: \$252/sq. ft. Hallandale Beach: \$307/sq. ft. Hallandale Beach: \$307/sq. ft. Broward: \$334/sq. ft.

#### **Inventory for Sale**

Olympus C 9% Hallandale Beach 6% Broward 5%

## Avg. Time to Close Over Last 12 Months

Olympus C 98 days Hallandale Beach 83 days Broward 78 days