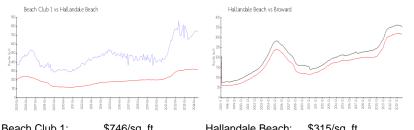

### **Market Information**

| Deach Club 1.     | φ740/SQ. II.  | Hallalluale Deach. | φ315/sq.π.    |
|-------------------|---------------|--------------------|---------------|
| Hallandale Beach: | \$315/sq. ft. | Broward:           | \$339/sq. ft. |