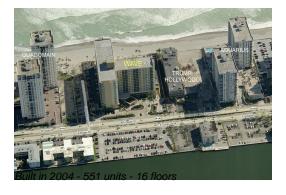

### **Building Information**

Number of units: 551
Number of active listings for rent: 49
Number of active listings for sale: 29
Building inventory for sale: 5%
Number of sales over the last 12 months: 16
Number of sales over the last 6 months: 8
Number of sales over the last 3 months: 6

## **Building Association Information**

The Wave Condominium (954) 929-8090