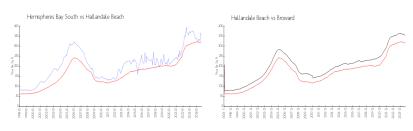

### **Market Information**

Hemispheres Bay \$359/sq. ft. Hallandale Beach: \$315/sq. ft.

South:

Hallandale Beach: \$315/sq. ft. Broward: \$339/sq. ft.