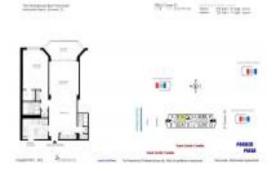

# Unit 10 B - Hemispheres Bay South

10 B - 1985 S Ocean Dr, Hallandale Beach, FL, Broward 33009

#### **Unit Information**

 MLS Number:
 A11645471

 Status:
 Active

 Size:
 870 Sq ft.

 Bedrooms:
 1

Full Bathrooms:

Half Bathrooms:
Parking Spaces:

1 Space, Valet Parking

 View:
 \$4,250

 Rental Price:
 \$4,250

 List PPSF:
 \$5

 Valuated Price:
 \$322,000

 Valuated PPSF:
 \$370

The above valuated price is a baseline figure that does not take into account any specific renovation, upgrade, split, merge, or deterioration of the unit.