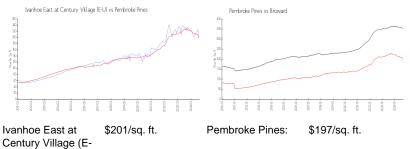

#### **Market Information**

Broward:

\$339/sq. ft.

U):

Pembroke Pines: \$197/sq. ft.

**Inventory for Sale** 

| Ivanhoe East at Century Village (E-U) | 3% |
|---------------------------------------|----|
| Pembroke Pines                        | 4% |
| Broward                               | 4% |