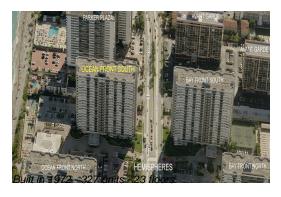

# **Unit 8 K - Hemispheres Ocean South**

8 K - 1980 S Ocean Dr, Hallandale Beach, FL, Broward 33009

## **Building Information**

Number of units: 327
Number of active listings for rent: 4
Number of active listings for sale: 27
Building inventory for sale: 8%
Number of sales over the last 12 months: 5
Number of sales over the last 6 months: 5
Number of sales over the last 3 months: 2