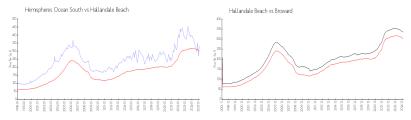

#### **Market Information**

Hemispheres Ocean \$395/sq. ft. Hallandale Beach: \$303/sq. ft.

South:

Hallandale Beach: \$303/sq. ft. Broward: \$324/sq. ft.