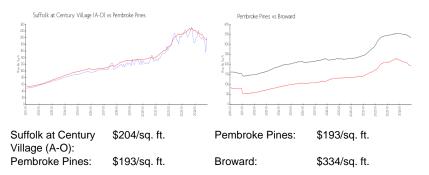

#### **Recent Sales**

| Unit # | Size        | Closing Date | Sale Price | PPSF  |
|--------|-------------|--------------|------------|-------|
| 307K   | 1,207 sq ft | Dec 2024     | \$290,000  | \$240 |
| 112E   | 1,056 sq ft | Dec 2024     | \$215,000  | \$204 |
| 412B   | 1,533 sq ft | Dec 2024     | \$328,000  | \$214 |
| 1050   | 1,207 sq ft | Dec 2024     | \$230,000  | \$191 |
| 103M   | 1,364 sq ft | Dec 2024     | \$210,000  | \$154 |
| 210G   |             | Dec 2024     | \$26,800   |       |
| 406B   | 1,033 sq ft | Dec 2024     | \$229,000  | \$222 |
| 403C   | 1,207 sq ft | Dec 2024     | \$230,000  | \$191 |