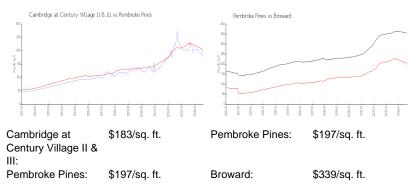

620 |
|-----|
| 0   |
| 18  |
| 2%  |
| 16  |
| 8   |
| 2   |
|     |

# **Building Association Information**

Century Village Pembroke Pines 13800 SW 5th Ct, Pembroke Pines, FL 33027 (954) 431-2137

#### **Recent Sales**

| Unit # | Size        | Closing Date | Sale Price | PPSF  |
|--------|-------------|--------------|------------|-------|
| 202T   | 1,100 sq ft | Nov 2024     | \$275,000  | \$250 |
| 402T   | 1,100 sq ft | Nov 2024     | \$180.000  | \$164 |
| 102M   | 1,045 sq ft | Aug 2024     | \$140,000  | \$134 |
| 305M   | 1,350 sq ft | Jul 2024     | \$258,000  | \$191 |
| 204G   | 1,192 sq ft | Jun 2024     | \$235,000  | \$197 |
| 214N   | 1,045 sq ft | Jun 2024     | \$180,000  | \$172 |
| 409T   | 1,020 sq ft | Jun 2024     | \$185,000  | \$181 |

# **Market Information**



#### **Inventory for Sale**





| Pembroke Pines | 4% |
|----------------|----|
| Broward        | 4% |

# Avg. Time to Close Over Last 12 Months

| Cambridge at Century Village II & III | 62 days |
|---------------------------------------|---------|
| Pembroke Pines                        | 66 days |
| Broward                               | 74 days |