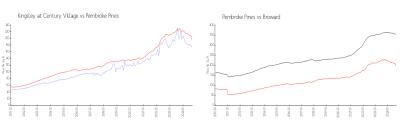

#### **Market Information**

Pembroke Pines:

\$197/sq. ft.

Kingsley at Century \$173/sq. ft.

Village:

Pembroke Pines: \$197/sq. ft. Broward: \$339/sq. ft.