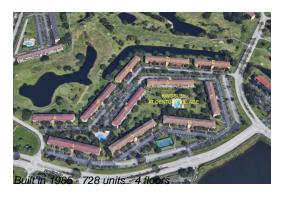

Number of units: 728
Number of active listings for rent: 0
Number of active listings for sale: 36
Building inventory for sale: 4%
Number of sales over the last 12 months: 21
Number of sales over the last 6 months: 9
Number of sales over the last 3 months: 7

## **Building Association Information**

Century Village Pembroke Pines 13800 SW 5th Ct, Pembroke Pines, FL 33027 (954) 431-2137