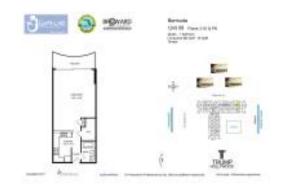

# **Unit 1409 - Wave**

1409 - 2501 S Ocean Dr, Hollywood Beach, FL, Broward 33019

### **Unit Information**

 MLS Number:
 A11646187

 Status:
 Active

 Size:
 482 Sq ft.

Bedrooms:

Full Bathrooms:

Half Bathrooms:

Parking Spaces: 1 Space, Valet Parking

View:

 Rental Price:
 \$2,650

 List PPSF:
 \$5

 Valuated Price:
 \$273,000

 Valuated PPSF:
 \$566

The above valuated price is a baseline figure that does not take into account any specific renovation, upgrade, split, merge, or deterioration of the unit.