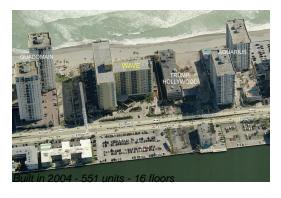

### **Building Information**

Number of units: 551
Number of active listings for rent: 49
Number of active listings for sale: 32
Building inventory for sale: 5%
Number of sales over the last 12 months: 15
Number of sales over the last 6 months: 8
Number of sales over the last 3 months: 3