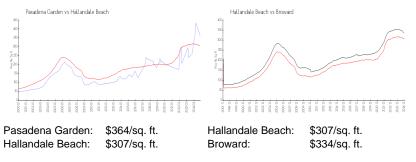

#### **Market Information**

#### **Inventory for Sale**

| Pasadena Garden  | 5% |
|------------------|----|
| Hallandale Beach | 6% |
| Broward          | 5% |

## Avg. Time to Close Over Last 12 Months

| Pasadena Garden  | 104 days |
|------------------|----------|
| Hallandale Beach | 83 days  |
| Broward          | 78 days  |