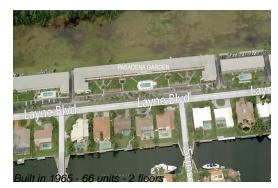

# **Building Information**

| Number of units:                         | 66 |
|------------------------------------------|----|
| Number of active listings for rent:      | 0  |
| Number of active listings for sale:      | 3  |
| Building inventory for sale:             | 4% |
| Number of sales over the last 12 months: | 3  |
| Number of sales over the last 6 months:  | 0  |
| Number of sales over the last 3 months:  | 0  |
|                                          |    |

# **Building Association Information**

Coastal Garden Condominium Inc 630 Layne Boulevard Apartment 109 Hallandale Beach, FL 33009-8613 (954) 456-9783