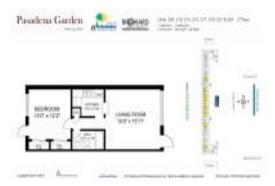

# Unit 210 - Pasadena Garden

210 - 600 Layne Blvd, Hallandale Beach, FL, Broward 33009

#### **Unit Information**

| MLS Number:<br>Status:<br>Size:<br>Bedrooms: | A11646382<br>Active<br>524 Sq ft.<br>1 |
|----------------------------------------------|----------------------------------------|
| Full Bathrooms:<br>Half Bathrooms:           | 1                                      |
| Parking Spaces:<br>View:                     | 1 Space, Guest Parking                 |
| Rental Price:                                | \$1,690                                |
| List PPSF:                                   | \$3                                    |
| Valuated Price:                              | \$196,000                              |
| Valuated PPSF:                               | \$374                                  |