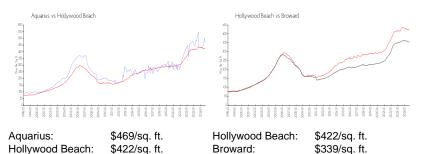

#### **Market Information**

#### Inventory for Sale

| Aquarius        | 6% |
|-----------------|----|
| Hollywood Beach | 7% |
| Broward         | 4% |

### Avg. Time to Close Over Last 12 Months

| Aquarius        | 85 days |
|-----------------|---------|
| Hollywood Beach | 86 days |
| Broward         | 74 days |