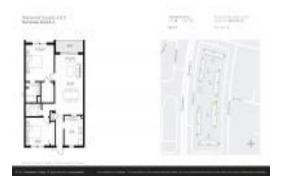

# Unit 1100 NW 87th Ave # 308 - Sherwood Square A B&C

1100 NW 87th Ave # 308 - 1075 Riverside Dr, Coral Springs, FL, Broward 33071

#### **Unit Information**

 MLS Number:
 A11646509

 Status:
 Active

 Size:
 990 Sq ft.

 Bedrooms:
 2

 Full Bathrooms:
 2

Half Bathrooms:

Parking Spaces: Assigned Parking, Guest Parking