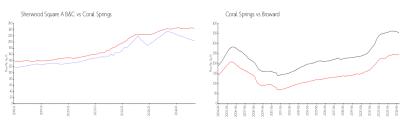

### **Market Information**

Sherwood Square A \$204/sq. ft.

Coral Springs: \$244/sq. ft.

B&C:

Coral Springs:

\$244/sq. ft. Broward: \$339/sq. ft.