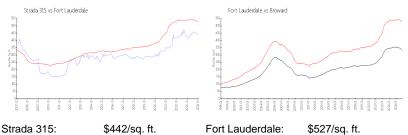

## **Market Information**

| Silaua 515.      | φ442/SY. π.   | Fort Lauderdale. | φ <u>σ</u> <i>21</i> /sq. π. |
|------------------|---------------|------------------|------------------------------|
| Fort Lauderdale: | \$527/sq. ft. | Broward:         | \$334/sq. ft.                |
|                  |               |                  |                              |